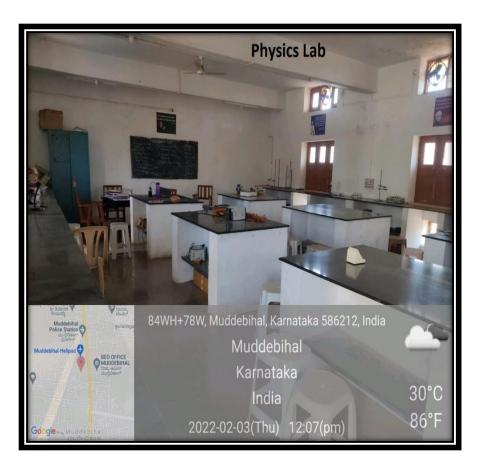

#### **IQAC Chamber**

#### **Administrator Chamber**





Office No: 01 Office No: 02





#### **Common Staff Room**

#### **Ladies Staff Room**





#### **Women's Hostel**

# Library





#### **Open Auditorium**

#### **Main Building**





# Lecturer Hall :ICT Enabled Facility

#### **Lecturer Hall:12 ICT Enabled Facility**





# Lecturer Hall: 13 ICT Enabled Facility

**Lecturer Hall: 13 ICT Enabled Facility** 





# Seminar Hall: 14 ICT Enabled Facility









# Lecturer Hall:27 ICT Enabled Facility

#### **Lecturer Hall:28 ICT Enabled Facility**









#### **Lecturer Hall: 33 Geography Lab**



















# Lecturer Hall :43 ICT Enabled Facility



# Language Lab



#### **Chemistry Lab 1**

#### **Chemistry Lab 2**





# **Chemistry Lab 3**



# Physics Lab 1



### **Computer Lab**



#### **Statistics Lab**



### Physics Lab 2

### **Botany Lab**





**Zoology Lab** 





#### **N C C Unit Activities**

#### **N C C Unit**





#### **NSS Unit Activities**

#### NSS Unit





# **Play Ground**

**Sports** 





# **Scouts and Guides**



### Pulse polio Programm



### **College Canteen**

#### **History Museum**





# **Indoor Auditorium**

# **Table Tennis**